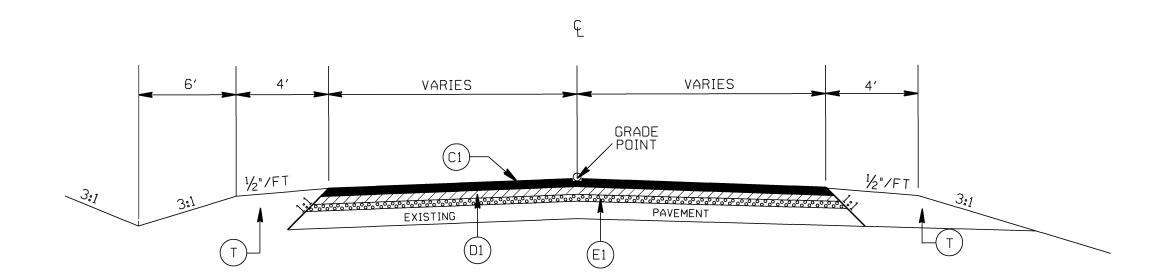

TYPICAL SECTION NO.1

## PAVEMENT SCHEDULE

| (C1) | PROP. APPROX. 1.5" ASPHALT CONC. SURFACE COURSE, TYPE S9.5B, AT AN AVERAGE RATE OF 168 LBS. PER SQ. YD.       |
|------|---------------------------------------------------------------------------------------------------------------|
| D1)  | PROP. APPROX. 2.5" ASPHALT CONC. INTERMEDIATE COURSE, TYPE I19.0C, AT AN AVERAGE RATE OF 285 LBS. PER SQ. YD. |
| E1)  | PROP. APPROX. 4" ASPHALT CONC. BASE COURSE, TYPE B25.0C, AT AN AVERAGE RATE OF 456 LBS. PER SQ. YD.           |
| T    | EARTH MATERIAL                                                                                                |