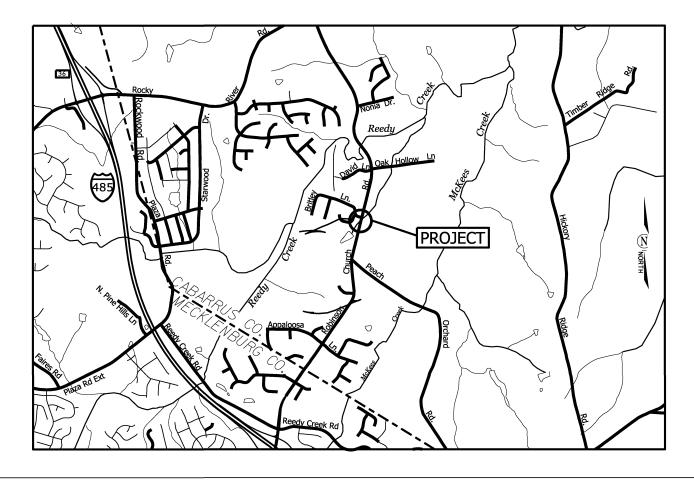

# CABARRUS COUNTY

LOCATION: ROBINSON CHURCH RD. (SR 1168) 0.25 MILES NORTH OF PEACH ORCHARD RD. (SR 1169)

TYPE OF WORK: REMOVE AND REPLACE STRUCTURAL PIPE

#### PROJECT LENGTH

LENGTH OF ROADWAY PROJECT 17110.1013801 = 0.01 MILES

TOTAL LENGTH OF STATE PROJECT = MILES